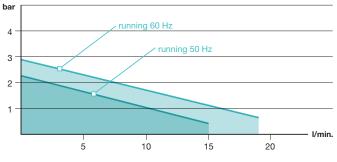

# **Cooling Capacity**

**Pump Capacity** 

- = In practice achievable values permanent bypass considered

# **Technical data**

| Product attribute   | Unit | TT-170                                                                                                                                           |
|---------------------|------|--------------------------------------------------------------------------------------------------------------------------------------------------|
| Temperature range   | °C   | Up to 90°C with water                                                                                                                            |
| Temperature control |      | Self-optimizing, electronic microprocessor controller MP-888 with digital display of the set and actual value. Automatic temperature monitoring. |
| Heating capacity    | kW   | 3 kW                                                                                                                                             |
| Cooling capacity    | °C   | <b>30 kW</b> at 90°C - see diagram                                                                                                               |
| Pump capacity       |      |                                                                                                                                                  |
| Motor               | kW   | 0,27 kW                                                                                                                                          |
| Pressure mode       |      | Max. 2,2 bar / max. 15,2 l/min. at 50 Hz - see diagram                                                                                           |
|                     |      | Max. 2,9 bar / max. 19,1 l/min. at 60 Hz - see diagram                                                                                           |
| Filling amount      |      | Min. 3,5 litres, max. 5 litres                                                                                                                   |
| Connections         |      |                                                                                                                                                  |
| Medium              |      | %" BSP female thread                                                                                                                             |
| Cooling water       |      |                                                                                                                                                  |
| Inlet               |      | With water filter $\%''$ BSP female thread                                                                                                       |
| Outlet              |      | %" BSP female thread                                                                                                                             |
| Dimensions (L×W×H)  | mm   | 640×200×490 mm, incl. castors                                                                                                                    |
| Weight              | kg   | Approx. 36 kg empty                                                                                                                              |
| Colour              |      | Silvergrey RAL 7001                                                                                                                              |