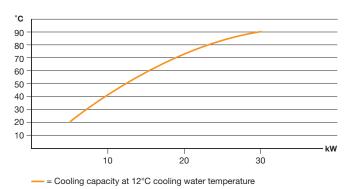

# **Cooling Capacity**

**Pump Capacity** 

- = In practice achievable values permanent bypass considered

# **Technical data**

| Product attribute   | Unit | TT-170                                                                                                                                           |
|---------------------|------|--------------------------------------------------------------------------------------------------------------------------------------------------|
| Temperature range   | °C   | Up to 90°C with water                                                                                                                            |
| Temperature control |      | Self-optimizing, electronic microprocessor controller MP-888 with digital display of the set and actual value. Automatic temperature monitoring. |
| Heating capacity    | kW   | 3 kW                                                                                                                                             |
| Cooling capacity    | °C   | <b>30 kW</b> at 90°C - see diagram                                                                                                               |
| Pump capacity       |      |                                                                                                                                                  |
| Motor               | kW   | 0,27 kW                                                                                                                                          |
| Pressure mode       |      | Max. 2,2 bar / max. 15,2 l/min. at 50 Hz - see diagram                                                                                           |
|                     |      | Max. 2,9 bar / max. 19,1 l/min. at 60 Hz - see diagram                                                                                           |
| Filling amount      |      | Min. 3,5 litres, max. 5 litres                                                                                                                   |
| Connections         |      |                                                                                                                                                  |
| Medium              |      | %" BSP female thread                                                                                                                             |
| Cooling water       |      |                                                                                                                                                  |
| Inlet               |      | With water filter $\%''$ BSP female thread                                                                                                       |
| Outlet              |      | %" BSP female thread                                                                                                                             |
| Dimensions (L×W×H)  | mm   | 640×200×490 mm, incl. castors                                                                                                                    |
| Weight              | kg   | Approx. 36 kg empty                                                                                                                              |
| Colour              |      | Silvergrey RAL 7001                                                                                                                              |