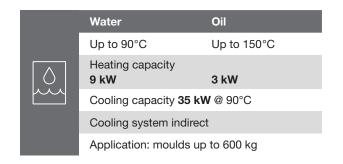

#### **Technical data**

| Product attribute    | Unit | TT-181                                                                                                                                           |             |
|----------------------|------|--------------------------------------------------------------------------------------------------------------------------------------------------|-------------|
| Medium               |      | Water                                                                                                                                            | Oil         |
| Temperature range    | °C   | Up to 90°C                                                                                                                                       | Up to 150°C |
| Temperature control  |      | Self-optimizing, electronic microprocessor controller MP-888 with digital display of the set and actual value. Automatic temperature monitoring. |             |
| Heating capacity     | kW   | 9 kW                                                                                                                                             | 3 kW        |
| switchable in stages |      | 3/6                                                                                                                                              | None        |
| Cooling capacity     |      | 35 kW at 90°C - see diagram                                                                                                                      |             |
| Pump capacity        |      |                                                                                                                                                  |             |
| Motor                | kW   | 0,75 kW                                                                                                                                          |             |
| Pressure mode        |      | Max. 4,0 bar / max. 60 l/min see diagram                                                                                                         |             |
| Vacuum mode          |      | Vacuum max. 8 mH <sub>2</sub> O                                                                                                                  |             |
| Filling amount       |      | Min. 5 litres, max. 7 litres                                                                                                                     |             |
| Connections          |      |                                                                                                                                                  |             |
| Medium               |      | ½" BSP female thread                                                                                                                             |             |
| Cooling water        |      |                                                                                                                                                  |             |
| Inlet                |      | With water filter %" BSP female thread                                                                                                           |             |
| Outlet               |      | %" BSP male thread                                                                                                                               |             |
| Dimensions (L×W×H)   | mm   | 670×260×650 mm, incl. castors                                                                                                                    |             |
| Weight               | kg   | Approx. 55 kg empty                                                                                                                              |             |
| Colour               |      | Silvergrey RAL 7001                                                                                                                              |             |