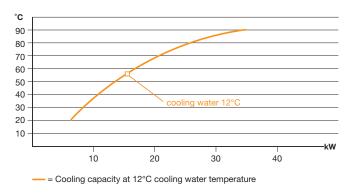

## **Cooling capacity**

#### **Technical data**

| Product attribute    | Unit | TT-181                                                                                                                                           |             |
|----------------------|------|--------------------------------------------------------------------------------------------------------------------------------------------------|-------------|
| Medium               |      | Water                                                                                                                                            | Oil         |
| Temperature range    | °C   | Up to 90°C                                                                                                                                       | Up to 150°C |
| Temperature control  |      | Self-optimizing, electronic microprocessor controller MP-888 with digital display of the set and actual value. Automatic temperature monitoring. |             |
| Heating capacity     | kW   | 9 kW                                                                                                                                             | 3 kW        |
| switchable in stages |      | 3/6                                                                                                                                              | None        |
| Cooling capacity     |      | 35 kW at 90°C - see diagram                                                                                                                      |             |
| Pump capacity        |      |                                                                                                                                                  |             |
| Motor                | kW   | 0,75 kW                                                                                                                                          |             |
| Pressure mode        |      | Max. 4,0 bar / max. 60 l/min see diagram                                                                                                         |             |
| Vacuum mode          |      | Vacuum max. 8 mH <sub>2</sub> O                                                                                                                  |             |
| Filling amount       |      | Min. 5 litres, max. 7 litres                                                                                                                     |             |
| Connections          |      |                                                                                                                                                  |             |
| Medium               |      | ½" BSP female thread                                                                                                                             |             |
| Cooling water        |      |                                                                                                                                                  |             |
| Inlet                |      | With water filter %" BSP female thread                                                                                                           |             |
| Outlet               |      | %" BSP male thread                                                                                                                               |             |
| Dimensions (L×W×H)   | mm   | 670×260×650 mm, incl. castors                                                                                                                    |             |
| Weight               | kg   | Approx. 55 kg empty                                                                                                                              |             |
| Colour               |      | Silvergrey RAL 7001                                                                                                                              |             |