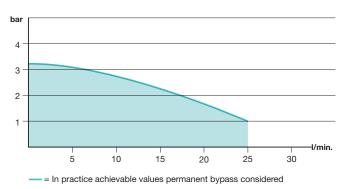

### **Pump capacity**

#### **Technical data**

| Product attribute    | Unit | TT-181                                                                                                                                           |             |
|----------------------|------|--------------------------------------------------------------------------------------------------------------------------------------------------|-------------|
| Medium               |      | Water                                                                                                                                            | Oil         |
| Temperature range    | °C   | Up to 90°C                                                                                                                                       | Up to 150°C |
| Temperature control  |      | Self-optimizing, electronic microprocessor controller MP-888 with digital display of the set and actual value. Automatic temperature monitoring. |             |
| Heating capacity     | kW   | 9 kW                                                                                                                                             | 3 kW        |
| switchable in stages |      | 3/6                                                                                                                                              | None        |
| Cooling capacity     |      | 35 kW at 90°C - see diagram                                                                                                                      |             |
| Pump capacity        |      |                                                                                                                                                  |             |
| Motor                | kW   | 0,75 kW                                                                                                                                          |             |
| Pressure mode        |      | Max. 4,0 bar / max. 60 l/min see diagram                                                                                                         |             |
| Vacuum mode          |      | Vacuum max. 8 mH <sub>2</sub> O                                                                                                                  |             |
| Filling amount       |      | Min. 5 litres, max. 7 litres                                                                                                                     |             |
| Connections          |      |                                                                                                                                                  |             |
| Medium               |      | ½" BSP female thread                                                                                                                             |             |
| Cooling water        |      |                                                                                                                                                  |             |
| Inlet                |      | With water filter %" BSP female thread                                                                                                           |             |
| Outlet               |      | %" BSP male thread                                                                                                                               |             |
| Dimensions (L×W×H)   | mm   | 670×260×650 mm, incl. castors                                                                                                                    |             |
| Weight               | kg   | Approx. 55 kg empty                                                                                                                              |             |
| Colour               |      | Silvergrey RAL 7001                                                                                                                              |             |